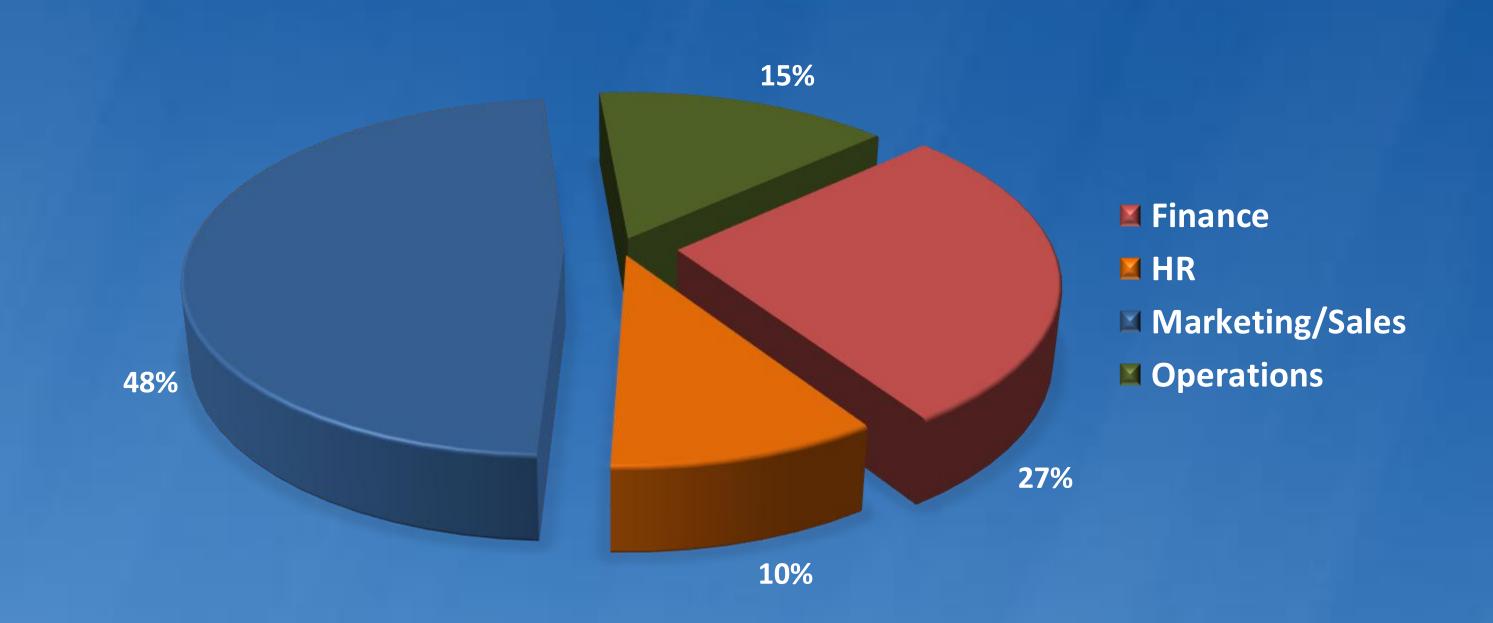

## DOMAIN WISE PLACEMENTS

In the Marketing domain, the profiles offered were in the area of Product Management, Business Development, Relationship Management, Market Research, B2B Sales, Distribution Management and Enterprise Sales Management.

In the Finance domain, the profiles offered were in the area of Fund Management, Technical account Management, Key Account Management, Tax Consultancy and Wealth Management.

In the Human Resources domain, the profiles offered were in the area of HR Business Partner, HR Analytics, L&D and Talent Acquisition.

In the Operations domain, the profiles offered were in the area of Delivery Management, Project management, Technical Project Management, Scrum Master, Business Consulting, Program Management and Supplier Relationship Management.