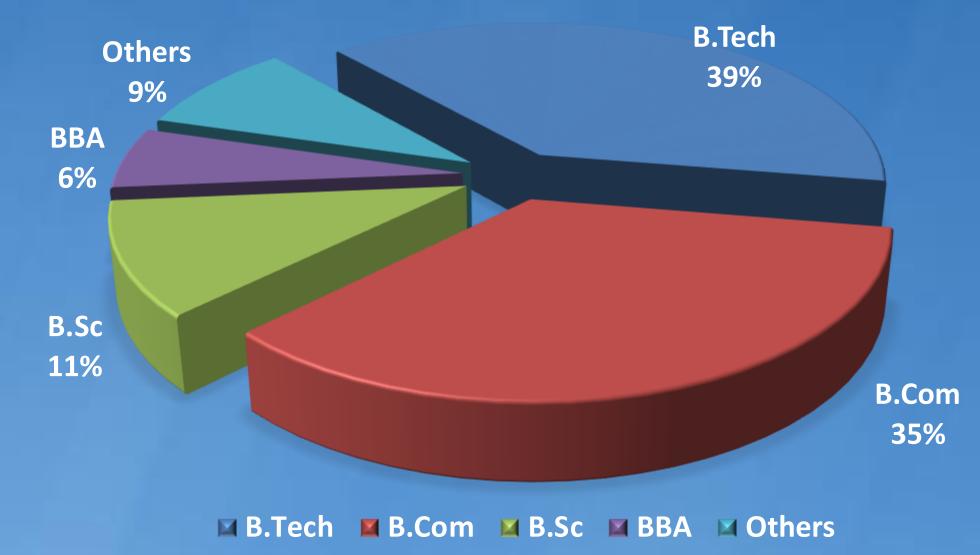

new industry domains.

With immense pleasure, we feel proud to announce our success in achieving record Final Placements of our PGDM 2019-21, as of 15th May 2021. This year's placements saw a significant increase in the new recruiters and the number of brands.

The success is attributable to the relentless efforts put in by our very cooperative batch and our hard-working placement committee members who contributed to the institution's most awaited success.

Prof. (Dr.) Atmanand Director - Additional Charge, MDI Gurgaon Director - MDI Murshidabad Independent Director (Fmr) - Central Bank of India, SAIL, PTC India Ltd.

FINAL PLACEMENT REPORT | PGDM 2019-21

## Batch Demographics







1-12 Months 10% Freshers 60%

Freshers 1-12 Months 13-23 Months 24+ Months

#### **Academic Background**



FINAL PLACEMENT REPORT | PGDM 2019-21

### PLACEMENT HIGHLIGHTS



75 recruiters offered roles across domains of Marketing, Human Resource, Operations and Finance.





Median Package – 8 LPA

Highest Package Offered – 26.42 LPA

Despite the pandemic, Placement activities were successfully conducted virtually with an astounding 27% increase in number of recruiters.

We are obliged to the constant blessings of our Director Prof. (Dr.) Atmanand, Dean and faculty members for their unwavering support and are grateful to MDI alumni.

### SECTOR WISE PLACEMENTS



Placement season 2019-21 witnessed recruiters across BFSI, Management Consulting, Manufacturing, Logistics, Services, IT, E-commerce and Retail.

Incremental participation by Management Consulting and BFSI firms is reinforcing a conf