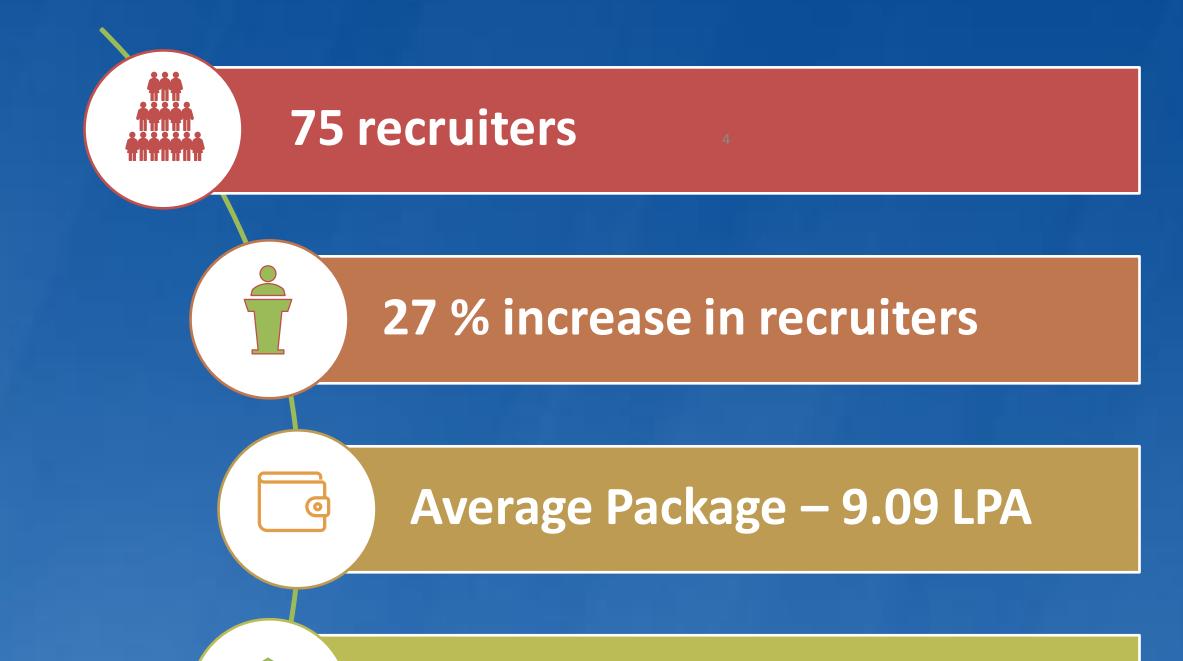

### PLACEMENT HIGHLIGHTS

75 recruiters offered roles across domains of Marketing, Human Resource, Operations and Finance.

Median Package – 8 LPA

Highest Package Offered – 26.42 LPA

Despite the pandemic, Placement activities were successfully conducted virtually with an astounding 27% increase in number of recruiters.