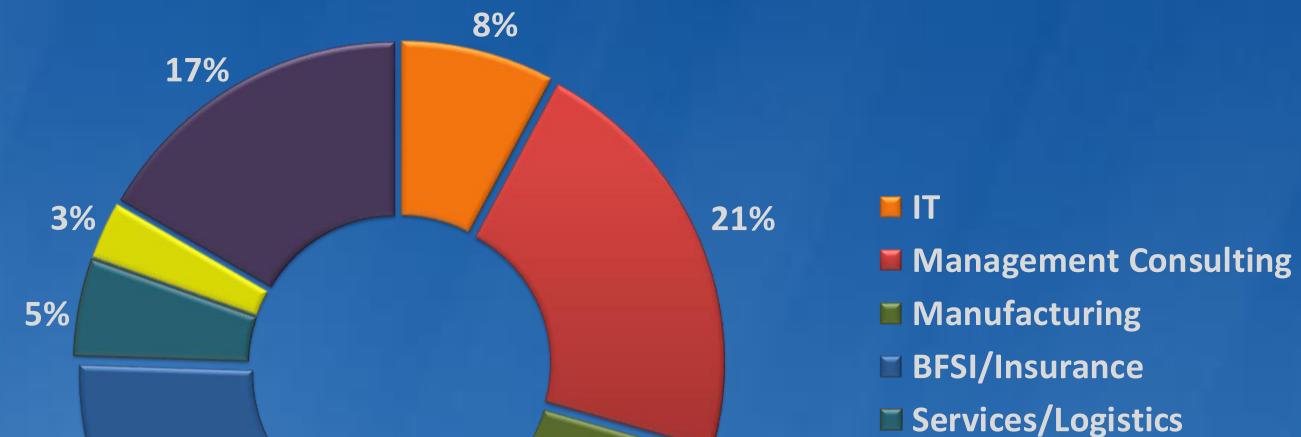

### SECTOR WISE PLACEMENTS

Placement season 2019-21 witnessed recruiters across BFSI, Management Consulting, Manufacturing, Logistics, Services, IT, E-commerce and Retail.

Incremental participation by Management Consulting and BFSI firms is reinforcing a confidence on the talent at MDI Murshidabad.

We have seen a growth of recruitment across all sectors, with Ecommerce and retail making a debut this year.

The Final Placement saw 54% of offers coming from previous recruiters and the remaining coming from new recruiters. Thus indicating continued belief of past recruiters on the talent and attracting of new recruiters.