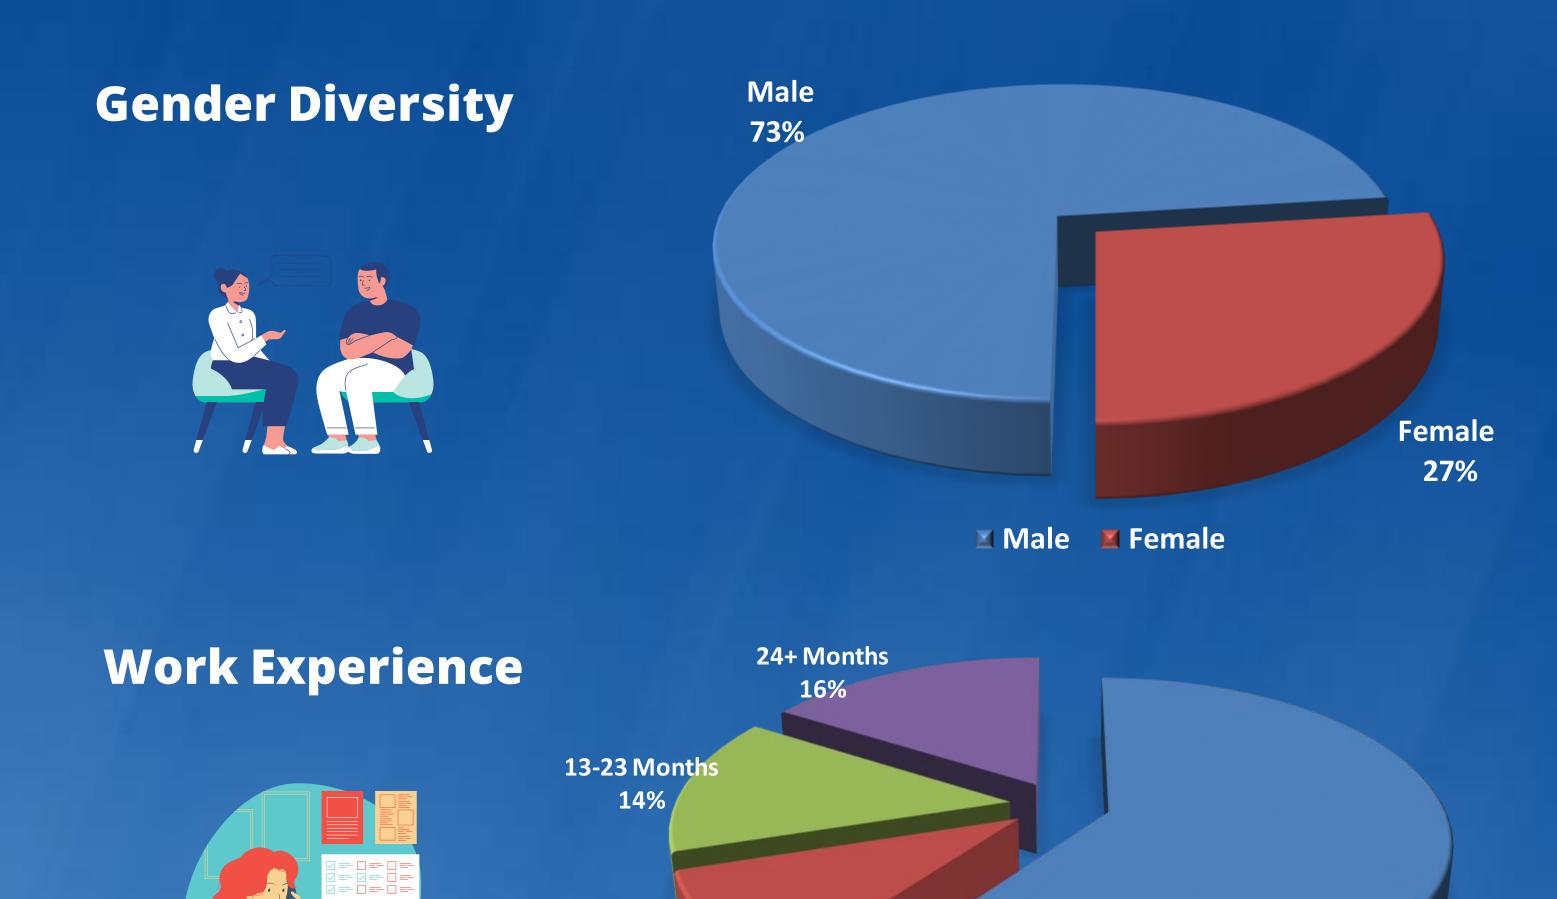

## Batch Demographics

1-12 Months 10% Freshers 60%

Freshers 1-12 Months 13-23 Months 24+ Months